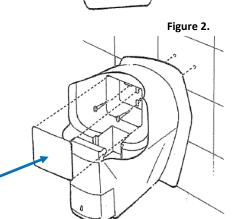

Figure 1.

- 1. Remove mounting cover plate by pushing a screwdriver through one of the attachment holes in the back of the dispenser. Figure 1.
- 2. The MICROSHIELD® dispenser has multiple drill holes through which the dispenser can be affixed to the wall. Figure 2.
- 3. The dispenser should be mounted with appropriate fastenings which will be dependent on the wall type and surface. (*Due to the variability in wall types, fastenings are not provided.*)
  - If the dispenser is to be mounted on glass or another surface that can not be drilled, an adhesive backing plate option is available.
- 4. Replace mounting cover plate.
- 5. Once securely fastened to the wall, the MICROSHIELD® 1.5L cartridge can be inserted into the dispenser.